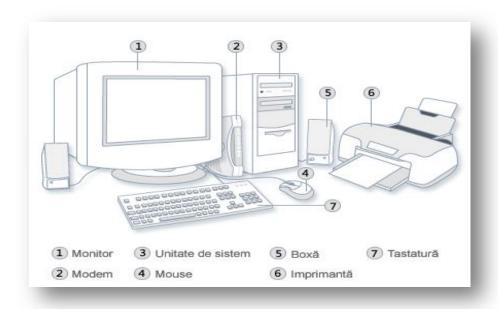

 $^{\star}$  Introduction to computer, computer parts...

> The computer we see in this painting consists of five parts with the following names: Can you help me connect the name and the drawing that it represents

Computer case

Monitor

printer

Mouse

keyboard

- \* Worksheet for computer material for first grade...
- $^{\star}$  Introduction to computer, computer parts...
- \* Name: ..... Date: .....
- $^\star$  Connect the computer components to suit them then color the name ...

Scheen

Mouse

Computer case

Keyboard

Printer

- \* Worksheet for computer material for first grade...
- \* Introduction to computer, computer parts...
- \* Name:..... \* Date:.....
- \* Learn about computer parts ...