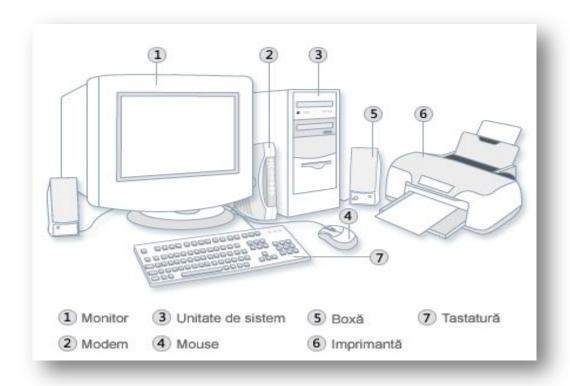

 $^{\star}$  Introduction to computer, computer parts...

> The computer we see in this painting consists of five parts with the following names: Can you help me connect the name and the drawing that it represents

Computer case

Monitor

printer

Mouse

keyboard

- \* Worksheet for computer material for first grade...
- $^{\star}$  Introduction to computer, computer parts...
- \* Name: ..... Date: .....
- $^\star$  Connect the computer components to suit them then color the name ...