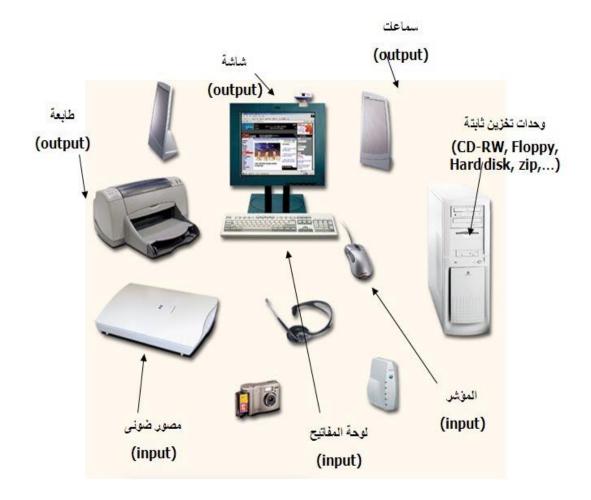

 $^{\star}$  Introduction to computer, computer parts...

> The computer we see in this painting consists of five parts with the following names: Can you help me connect the name and the drawing that it represents

Computer case

Monitor

printer

Mouse

keyboard

- \* Worksheet for computer material for first grade...
- $^{\star}$  Introduction to computer, computer parts...
- \* Name: ..... Date: .....
- $^\star$  Connect the computer components to suit them then color the name ...

Scheen

Mouse

Computer case

Keyboard

Printer

- \* Worksheet for computer material for first grade...
- \* Introduction to computer, computer parts...
- \* Name:..... \* Date:.....
- \* Learn about computer parts ...