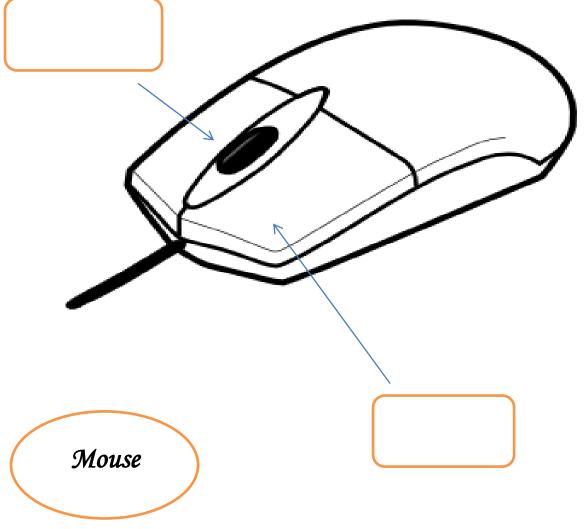

\* Windows, mouse...

\* Name :..... \* Date : .....

\* Choose the correct answer and type it then color ...

Right button - left button

- \* Worksheet for computer material for first grade...
- \* Introduction to computer, hardware and software...
- \* Name:..... \* Date:.....
- $^{\star}$  Connect the hard drive and place it on the Case Computer . . .