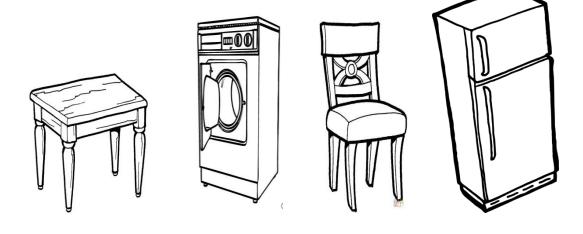

\* Introduction to computer ...

\* Name :..... \* Date : .....

 $\star$  A computer is a device that works on electricity to conduct calculations and store data ...

Color of the devices that work with electricity in red and other tools in \*blue ...