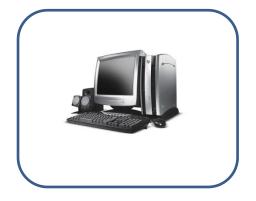

 $^{\star}$  Introduction to computer, computer parts...

> The computer we see in this painting consists of five parts with the following names: Can you help me connect the name and the drawing that it represents

Computer case

Monitor

printer

Mouse

keyboard

- \* Worksheet for computer material for first grade...
- $^{\star}$  Introduction to computer, computer parts...
- \* Name: ..... Date: .....
- $^\star$  Connect the computer components to suit them then color the name ...