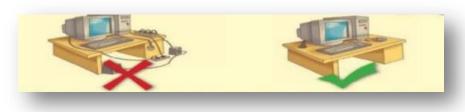

<sup>\*</sup> Color green circle next to the correct position, and red circle next to the wrong situation ...

- \* Worksheet for computer material for first grade...
- \* Introduction to computer, dealing with the computer...
- \* Safety and safety precautions ...

## The wires should be arranged