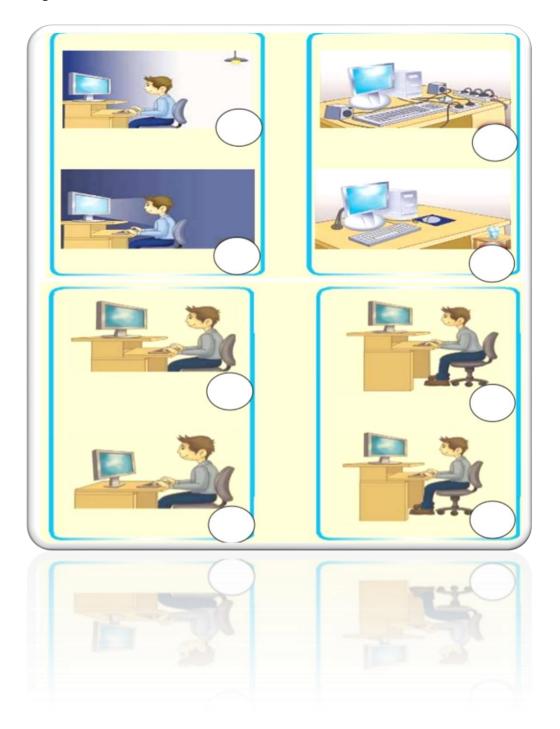

<sup>\*</sup> Color green circle next to the correct position, and red circle next to the wrong situation ...

- \* Worksheet for computer material for first grade...
- \* Introduction to computer, dealing with the computer...
- \* Safety and safety precautions ...

## The wires should be arranged

#### Make the lights suitable

#### Keep drinks away from computer

#### Take regular breaks

- \* Worksheet for computer material for first grade...
- \* Introduction to computer, dealing with the computer...
- \* The correct session in front of the computer ...

# Make your back moderate

# Put your hands at the keyboard level

#### Make the screen at the level of view

\* Introduction to computer ...

\* Name:..... \* Date:....

 $\star$  Color box devices and tools that perform calculations ...

\* Introduction to computer ...

\* Name :..... \* Date : .....