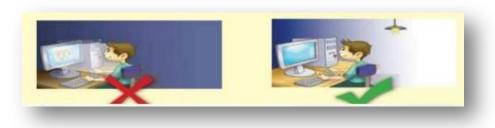

<sup>\*</sup> Color green circle next to the correct position, and red circle next to the wrong situation ...

- \* Worksheet for computer material for first grade...
- \* Introduction to computer, dealing with the computer...
- \* Safety and safety precautions ...

#### Make the lights suitable