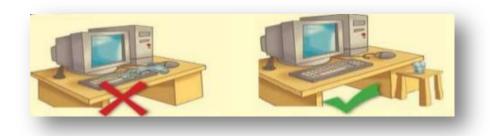

<sup>\*</sup> Color green circle next to the correct position, and red circle next to the wrong situation ...

- \* Worksheet for computer material for first grade...
- \* Introduction to computer, dealing with the computer...
- \* Safety and safety precautions ...

#### Keep drinks away from computer