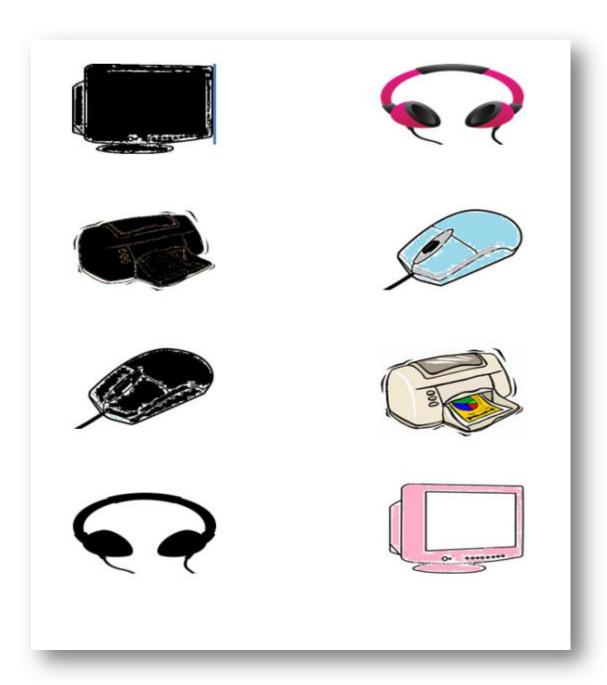

\* Connect the image with the appropriate name ...

**Earphones** 

Case Computer

Monitor

| * | Worksheet   | for con  | muter ma | torial for | first a | rado |
|---|-------------|----------|----------|------------|---------|------|
|   | VVOIKSILEEL | ווטט וטן | puiei mu | ieriai jor | j usi y | raue |