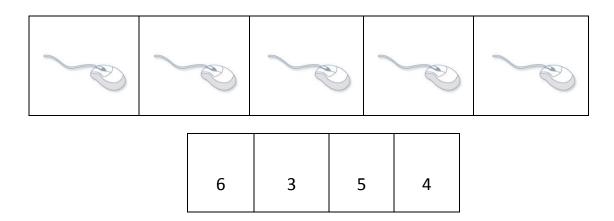

\* Name:..... \* Date:.....

\* Write a screen word ...

2 4 3

- \* Worksheet for computer material for first grade...
- \* Introduction to computer, computer parts...
- $^{st}$  Connect the image of the computer and the tools to follow it ...