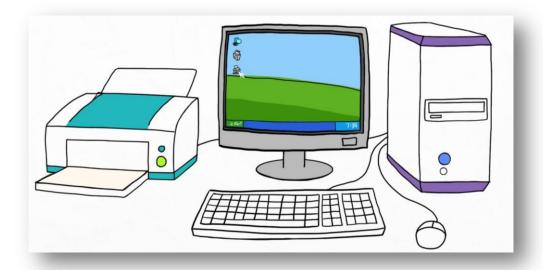

 $^{\star}$  Introduction to computer, computer parts...

> The computer we see in this painting consists of five parts with the following names: Can you help me connect the name and the drawing that it represents

Computer case

Monitor

printer

Mouse

keyboard

- \* Worksheet for computer material for first grade...
- $^{\star}$  Introduction to computer, computer parts...
- \* Name: ..... Date: .....
- $^\star$  Connect the computer components to suit them then color the name ...