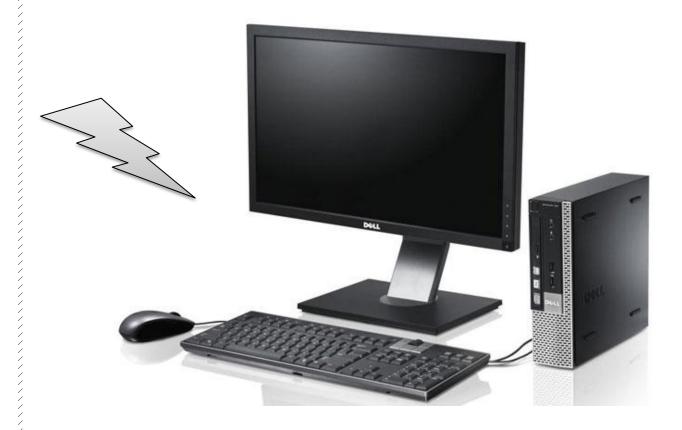

\* Introduction to computer ...

\* Name :..... \* Date : .....

 $\star$  A computer is a device that works on electricity to conduct calculations and store data ...

Color of the devices that work with electricity in red and other tools in \*blue ...