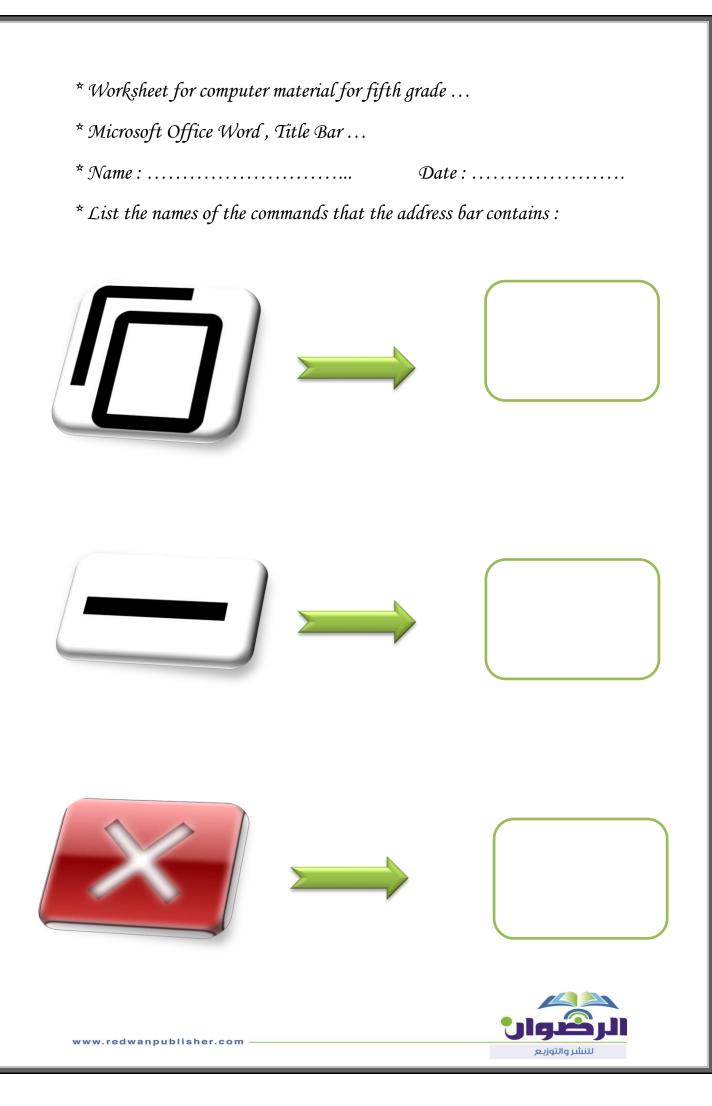

ney.

(.....)

4) <u>Difficulty</u> accessing information on the Internet.

(.....)

5) We can open the browser software directly by double-clicking it right-click.

6) Each site has its own address and <u>can be repeated</u>.

(.....)

7) E-mail is a means of exchanging messages over the Internet and does<u>not require</u> the sender and the future to own a private address.

(.....)



\* Tables ...

\* Name : ..... Date : .....

\* Complete the steps for creating tables :

From the Table menu, put the cursor ..... On the Insert command, then show a submenu click table .

You will see a dialog box insert a table, select the number of columns and ...... Then click OK.

Finally, the table will appear in the place you previously selected and the number ..... and the rows you entered.