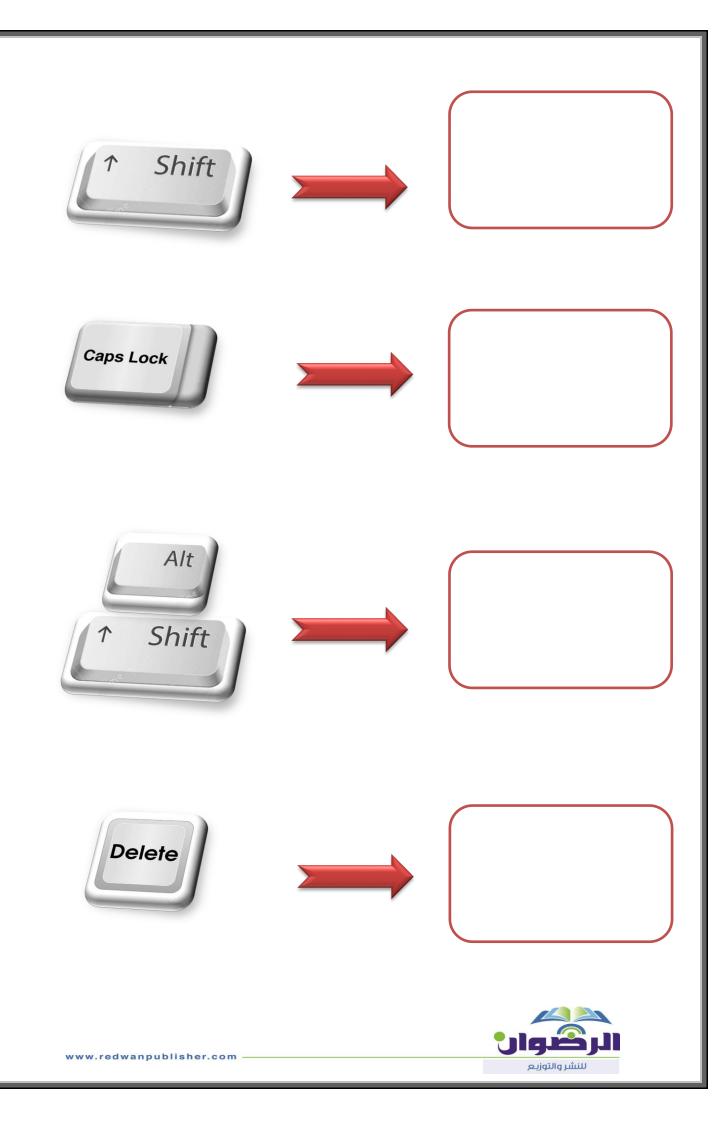

money.

(.....)

4) <u>Difficulty</u> accessing information on the Internet.

(.....)

5) We can open the browser software directly by double-clicking it right-click.

6) Each site has its own address and <u>can be repeated</u>.

(.....)

7) E-mail is a means of exchanging messages over the Internet and does<u>not require</u> the sender and the future to own a private address.

(.....)



\* Tables ...

\* Name : ..... Date : .....

\* Complete the steps for creating tables :

From the Table menu, put the cursor ..... On the Insert command, then show a submenu click table .

You will see a dialog box insert a table, select the number of columns and ...... Then click OK.

Finally, the table will appear in the place you previously selected and the number ..... and the rows you entered.