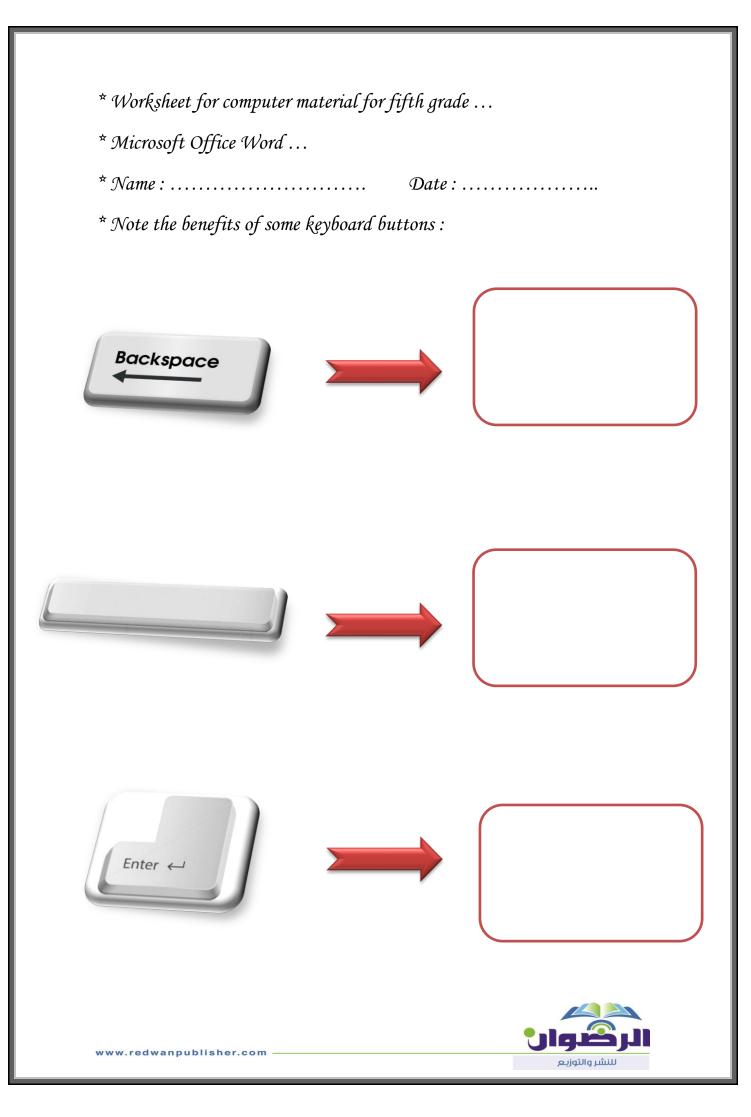

d money.

(.....)

4) <u>Difficulty</u> accessing information on the Internet.

(.....)

5) We can open the browser software directly by double-clicking it right-click.

6) Each site has its own address and <u>can be repeated</u>.

(.....)

7) E-mail is a means of exchanging messages over the Internet and does<u>not require</u> the sender and the future to own a private address.

(.....)



\* Tables ...

\* Name : ..... Date : .....

\* Complete the steps for creating tables :

From the Table menu, put the cursor ..... On the Insert command, then show a submenu click table .

You will see a dialog box insert a table, select the number of columns and ...... Then click OK.

Finally, the table will appear in the place you previously selected and the number ..... and the rows you entered.