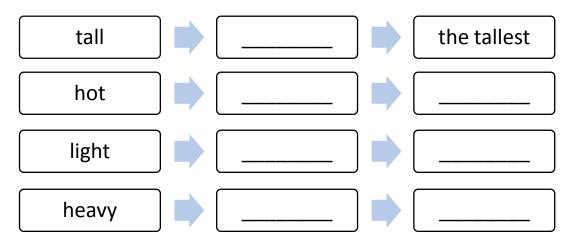

| fast                 | low     |
|                  |                        |                   |                      |         |
| $\subset$        | )                      | 0                 | 0                    | $\circ$ |
| ol               | Ь                      | light             | high                 | slow    |
| OI               | <b>~</b>               | 115116            | 111811               | 310 11  |

# A Beautiful Mind First Semester - Final Exam

**Question eight:** Look at the picture. Complete the sentences.



- 1. The \_\_\_\_\_\_ is next to the hospital.
- 2. The train station is behind \_\_\_\_\_\_.
- 3. The police station is in front of \_\_\_\_\_\_.
- **4.** The hospital is \_\_\_\_\_ the school.

### **Question Nine:** Fill in the blanks.



## A Beautiful Mind First Semester - Final Exam

### **Question Ten:** Look at the pictures. Complete the sentences.

|              | 1. My mother is      | (old) | my grandmother. |
|--------------|----------------------|-------|-----------------|
| Waleed Jawad | 2. Waleed is         | (fat) | Jawad.          |
|              | 3. The elephant is _ | (big) | ·               |

# **Question Eleven:** Look at the pictures. Complete the paragraph about Ali's daily routine.

| 7 til 5 dali | y routilier                 |                        |              |               |   |
|--------------|-----------------------------|------------------------|--------------|---------------|---|
|              | <b>→</b>                    |                        |              |               |