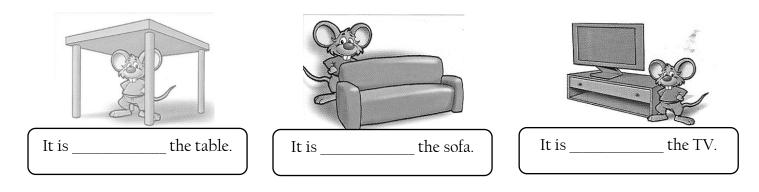

# FIRST SEMESTER

## FINAL EXAM



|                 | Student's Name:           |  |  |
|-----------------|---------------------------|--|--|
|                 | Grade Three ( a / b / c ) |  |  |
| Teacher's Name: |                           |  |  |
|                 | Final Mark:/              |  |  |

### A Beautiful Mind

### First Semester - Final Exam

**Question One: What is the weather like today?** 



**Question Two:** Write the days of the week.



### **Question Three:** Where is the mouse?



### A Beautiful Mind

### First Semester - Final Exam

| 0 | uestion | Four:  | Choose | the | correct | preposition.  |
|---|---------|--------|--------|-----|---------|---------------|
| ч | uestion | ı ouı. | CHOOSE | uic | COLLECT | pi cposition. |

| 1.               | We go to Londo         | on summer.        |                      |         |
|------------------|------------------------|-------------------|----------------------|---------|
|                  | a. in                  | b. on             | c. at                |         |
| 2.               | You must not go        | o out night.      |                      |         |
|                  | a. in                  | b. on             | c. at                |         |
| 3.               | Jack was born i        | n A