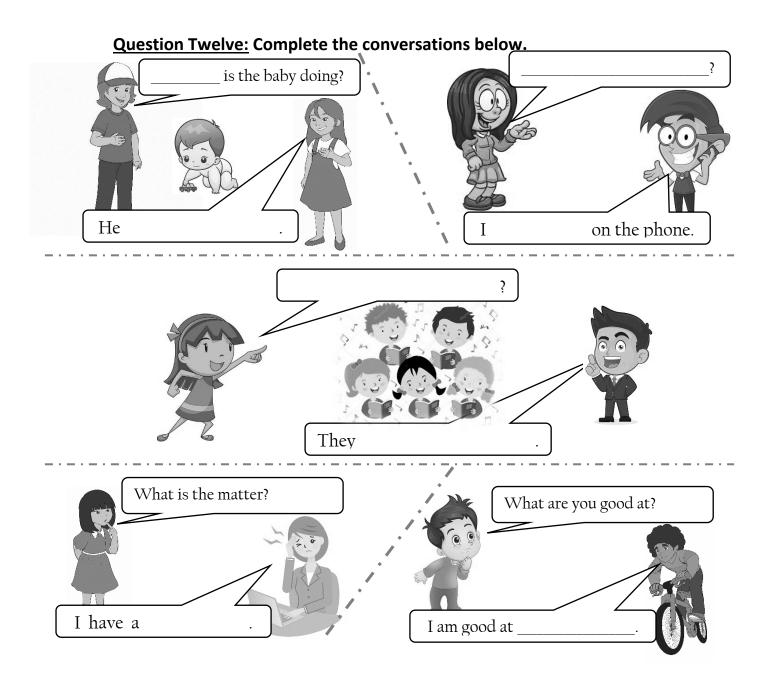

|

# **Question Eleven:** Look at the pictures. Complete the paragraph about Ali's daily routine.

| 7 til 5 dali | y routilier                 |                        |              |               |   |
|--------------|-----------------------------|------------------------|--------------|---------------|---|
|              | <b>→</b>                    |                        |              |               |   |
| First, Ali   | at 7 o'cloc                 | k he                   | his teeth    | . After that, | Ì |
| he           | _ his breakfast. Then, he _ | to school. No          | ext, he      | _ sport.      |   |
|              | <i>,</i> he                 | to bed at 8 o'clock in | the evening. | 4             |   |

## A Beautiful Mind First Semester - Final Exam



### **Question Thirteen:** What are they doing tomorrow?

| 1. | They |        | to Paris tomorrow.             |
|----|------|--------|--------------------------------|
|    |      | travel |                                |
| 2. | She  |        | her brother a lesson tomorrow. |
|    |      | give   |                                |
| 3. | Ι    |        | a meeting tomorrow.            |
|    |      | have   |                                |
| 4. | We   |        | my aunt tomorrow.              |
|    |      | visit  |                                |