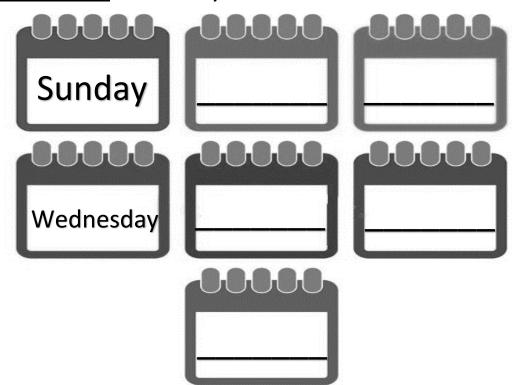

### First Semester - Final Exam

**Question One: What is the weather like today?** 

**Question Two:** Write the days of the week.