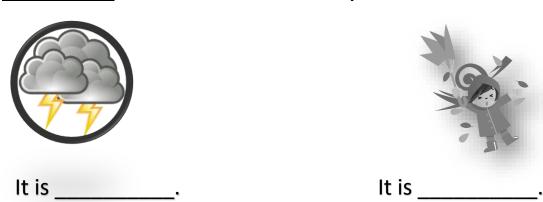

### First Semester - Final Exam

**Question One: What is the weather like today?** 

**Question Two:** Write the days of the week.