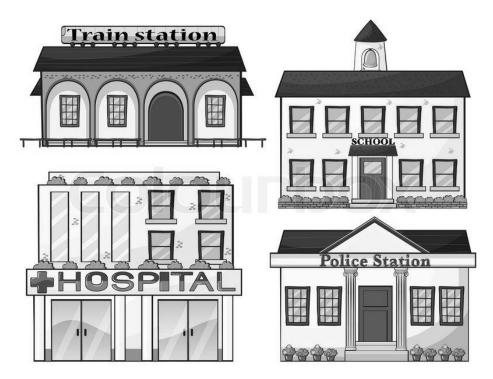

# A Beautiful Mind First Semester - Final Exam

**Question eight:** Look at the picture. Complete the sentences.

- 1. The \_\_\_\_\_\_ is next to the hospital.
- 2. The train station is behind \_\_\_\_\_\_.
- 3. The police station is in front of \_\_\_\_\_\_.
- **4.** The hospital is \_\_\_\_\_ the school.